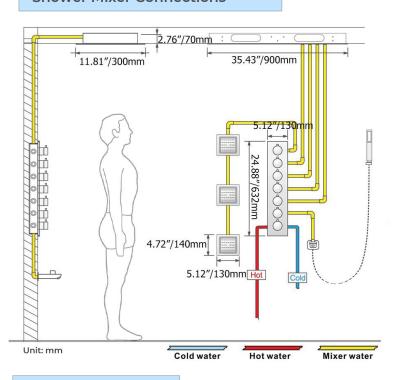

ATIONS





Shower Panel / Hose Material: 304 Stainless Steel

Shower Head Size: 900\*300 mm

Showerheads Install: Embedded Ceiling Mounted

Concealed Mixer Install: Wall-Mounted

LED Shower Head Functions: Rainfall, Waterfall, Mist,

Water Column

Water Pressure: 0.3 MPA

Water Flow: 16L/min~28L/min

Shower Accessories Material: Brass

LED Light: Need to Connect Power

LED Light Color: 64 Color Shower Hose Length: 1.5M AC: 100-265V 50/60Hz

AC: 100-265V 50/60Hz Music: Need Bluetooth







All dimensions and specifications are nominal and may vary. Use actual products for accuracy in critical situations.



# **Bath**Select

#### **Shower Mixer**



Product shown is only for installation display purpose

### **Hand Shower**



Flow Rate: 2.0 GPM / 7.6 LPM

# **Shower Mixer Connections**



# Spout



## **Body Jet**





#### **FEATURES**

Material: Brass
Base Plate Height: 5-1/8"
Base Plate Width: 5-1/8"
Jet Surface Area: 3-1/8"
Surface Depth: 1/4"
Adjustment Angle: 5°
Male NPT Connection: 1/2"
Maximum Flow Rate: 2.5 GPM
(9.5L/min) max @ 80 psi