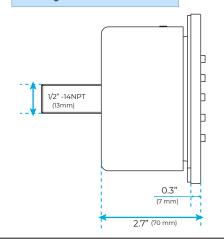

#### **FEATURES**

Material: Brass
Base Plate Height: 5-1/8"
Base Plate Width: 5-1/8"
Jet Surface Area: 3-1/8"
Surface Depth: 1/4"
Adjustment Angle: 5°
Male NPT Connection: 1/2"
Maximum Flow Rate: 2.5 GPM
(9.5L/min) max @ 80 psi