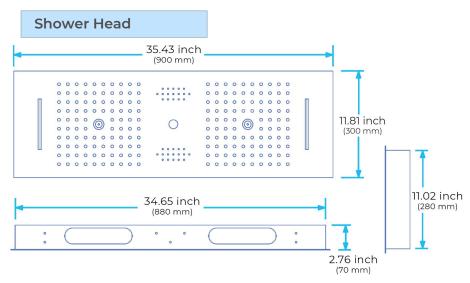

Shower Head Size: 900\*300 mm

Showerheads Install: Embedded Ceiling Mounted

Concealed Mixer Install: Wall-Mounted

LED Shower Head Functions: Rainfall, Waterfall, Mist,

Water Column

Water Pressure: 0.3 MPA

Water Flow: 16L/min~28L/min