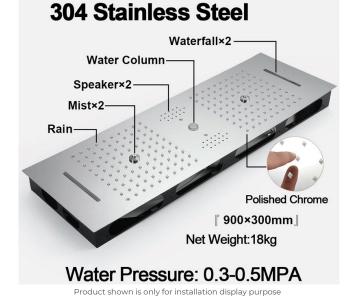

# CHROME PHONE CONTROLLED LED THERMOSTATIC RECESSED CEILING MOUNT MUSICAL RAINFALL WATERFALL SHOWER SYSTEM WITH JETTED BODY SPRAYS AND ROUND HAND SHOWER SPECIFICATIONS

Shower Panel / Hose Material: 304 Stainless Steel

Shower Head Size: 900\*300 mm

Showerheads Install: Embedded Ceiling Mounted

Concealed Mixer Install: Wall-Mounted

LED Shower Head Functions: Rainfall, Waterfall, Mist,

Water Column

Water Pressure: 0.3 MPA

Water Flow: 16L/min~28L/min

Shower Accessories Material: Brass

LED Light: Need to Connect Power

LED Light Color: 64 Color Shower Hose Length: 1.5M AC: 100-265V 50/60Hz

AC: 100-265V 50/60Hz Music: Need Bluetooth

All dimensions and specifications are nominal and may vary. Use actual products for accuracy in critical situations.