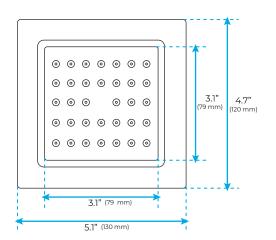

#### **FEATURES**

Material: Brass
Base Plate Height: 5-1/8"
Base Plate Width: 5-1/8"
Jet Surface Area: 3-1/8"
Surface Depth: 1/4"
Adjustment Angle: 5°
Male NPT Connection: 1/2"
Maximum Flow Rate: 2.5 GPM
(9.5L/min) max @ 80 psi