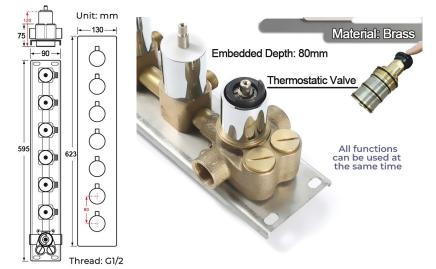

#### **Shower Mixer**

Product shown is only for installation display purpose

#### **FEATURES**

Material: Brass
Base Plate Height: 5-1/8"
Base Plate Width: 5-1/8"
Jet Surface Area: 3-1/8"
Surface Depth: 1/4"
Adjustment Angle: 5°
Male NPT Connection: 1/2"
Maximum Flow Rate: 2.5 GPM
(9.5L/min) max @ 80 psi