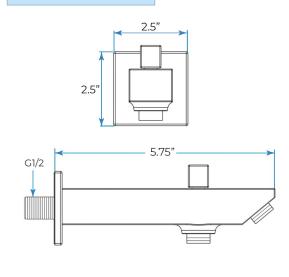

Shower Panel / Hose Material: 304 Stainless Steel

Shower Head Size: 900\*300 mm

Showerheads Install: Embedded Ceiling Mounted

Concealed Mixer Install: Wall-Mounted

LED Shower Head Functions: Rainfall, Waterfall, Mist,

Water Column

Water Pressure: 0.3 MPA

Water Flow: 16L/min~28L/min

Shower Accessories Material: Brass

LED Light: Need to Connect Power

LED Light Color: 64 Color Shower Hose Length: 1.5M AC: 100-265V 50/60Hz

AC: 100-265V 50/60Hz Music: Need Bluetooth







All dimensions and specifications are nominal and may vary. Use actual products for accuracy in critical situations.



# **Bath**Select

#### **Shower Mixer**



Product shown is only for installation display purpose

### **Hand Shower**



Flow Rate: 2.0 GPM / 7.6 LPM

# **Shower Mixer Connections**



# Spout



## **Body Jet**





#### **FEATURES**

Material: Brass
Base Plate Height: 5-1/8"
Base Plate Width: 5-1/8"
Jet Surface Area: 3-1/8"
Surface Depth: 1/4"
Adjustment Angle: 5°
Male NPT Connection: 1/2"
Maximum Flow Rate: 2.5 GPM
(9.5L/min) max @ 80 psi