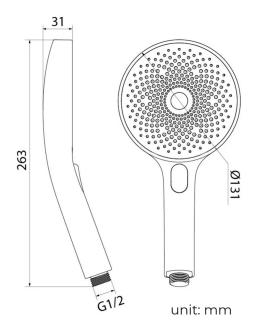

ER SYSTEM WITH JETTED BODY SPRAYS AND ROUND HAND SHOWER SPECIFICATIONS





Shower Panel / Hose Material: 304 Stainless Steel

Shower Head Size: 900\*300 mm

Showerheads Install: Embedded Ceiling Mounted

Concealed Mixer Install: Wall-Mounted

LED Shower Head Functions: Rainfall, Waterfall, Mist,

Water Column

Water Pressure: 0.3 MPA

Water Flow: 16L/min~28L/min

Shower Accessories Material: Brass

LED Light: Need to Connect Power

LED Light Color: 64 Color Shower Hose Length: 1.5M AC: 100-265V 50/60Hz

AC: 100-265V 50/60Hz Music: Need Bluetooth







All dimensions and specifications are nominal and may vary. Use actual products for accuracy in critical situations.



# **Bath**Select

#### **Shower Mixer**



Product shown is only for installation display purpose

### **Hand Shower**



Flow Rate: 2.0 GPM / 7.6 LPM

# **Shower Mixer Connections**



# Spout



## **Body Jet**





#### **FEATURES**

Material: Brass
Base Plate Height: 5-1/8"
Base Plate Width: 5-1/8"
Jet Surface Area: 3-1/8"
Surface Depth: 1/4"
Adjustment Angle: 5°
Male NPT Connection: 1/2"
Maximum Flow Rate: 2.5 GPM
(9.5L/min) max @ 80 psi