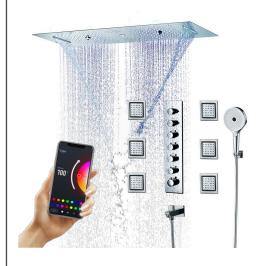

# CHROME PHONE CONTROLLED LED THERMOSTATIC RECESSED CEILING MOUNT MUSICAL RAINFALL WATERFALL SHOWER SYSTEM WITH JETTED BODY SPRAYS AND ROUND HAND SHOWER SPECIFICATIONS

Shower Panel / Hose Material: 304 Stainless Steel

Shower Head Size: 900\*300 mm

Showerheads Install: Embedded Ceiling Mounted

Concealed Mixer Install: Wall-Mounted

LED Shower Head Functions: Rainfall, Waterfall, Mist,

Water Column

Water Pressure: 0.3 MPA

Water Flow: 16L/min~28L/min

Shower Accessories Material: Brass

LED Light: Need to Connect Power

LED Light Color: 64 Color Shower Hose Length: 1.5M AC: 100-265V 50/60Hz

AC: 100-265V 50/60Hz Music: Need Bluetooth

All dimensions and specifications are nominal and may vary. Use actual products for accuracy in critical situations.